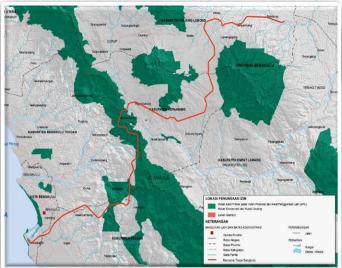

| key investment nignlight | Кеу | Investment highlight |
|--------------------------|-----|----------------------|
|--------------------------|-----|----------------------|

Location

Bengkulu City – Central Bengkulu Regency – Kepahiang Regency - Rejang Lebong Regency – Lubuk

Linggau City

Est. Investment Value

Will be informed

Total Area/Land Status

249 km

**Business Scheme** 

**Public Private Partnership** 

**Project Owner** 